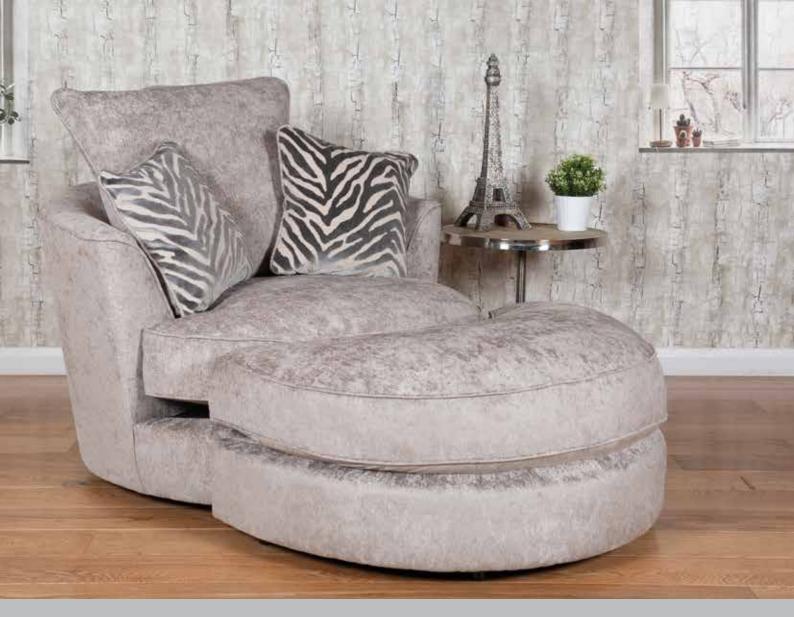

## Luman Swivel Chair

Extra Flex

COVER 1 (BODY & PIP COVER 2

COVER 3

(SEAT CUSHION, BACK OF SCATTER & BACK OF BACK CUSHION)

(FRONT OF SCATTER) COVER 4 (FRONT OF BACK CUSHION)

|                          | HEIGHT | WIDTH | DEPTH | SEAT HEIGHT 4 | SEAT DEPTH 5 | SEAT    | ACCESS    | OUTBACK  | ARM      | WEIGHT (KG) | SCATTER CUSHIONS |
|--------------------------|--------|-------|-------|---------------|--------------|---------|-----------|----------|----------|-------------|------------------|
|                          | 1      | 2     | 3     |               |              | WIDTH 6 | DIAGONAL7 | HEIGHT 8 | HEIGHT 9 |             |                  |
| LUMAN SWIVEL CHAIR (SWC) | 90     | 113   | 110   | 48            | 63           | 104     | N/A       | 71       | 63       | 34          | 2                |
|                          |        |       |       |               |              |         |           |          |          |             |                  |

- Hidden swivel base
- Dowelled, screwed, glued & stapled joinery
- Extra Flex high comfort seat interior
- Fibre filled back for added comfort
- Fibre filled scatters included

## ExtraFlex high comfort seat cushions.

Please note: All dimensions are approximate. Allow tolerence of +/- 2.5cm. Colours represented are to be used as a guide only. Please refer to manufacturers swatch for a more accurate colour match.